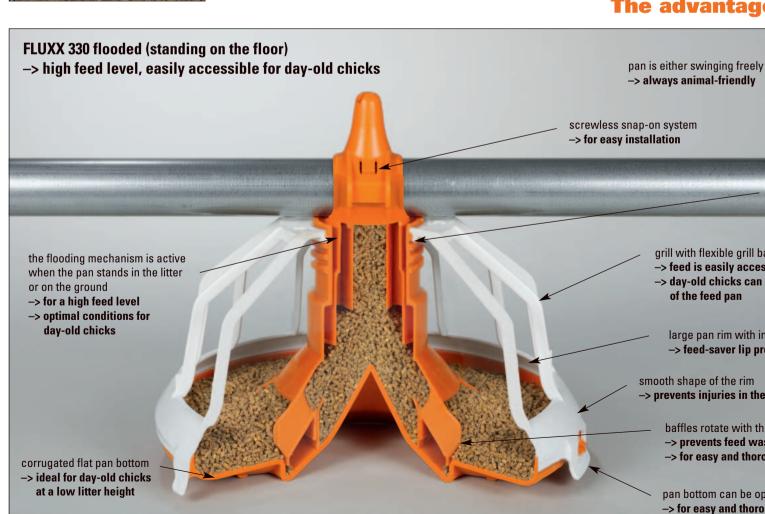

The innovative 360° flooding mechanism ensures a high feed level all the way around the pan to make the feed more accessible for day-old chicks - without extra work for the grower.

As the birds grow, the entire feed line is raised, which causes the flooding mechanism to close thus decreasing the feed level inside the pan. This reduces feed wastage to an absolute minimum.

Baffles at the outer cylinder of the pan additionally prevent feed wastage as they

# The advantage

## es at a glance