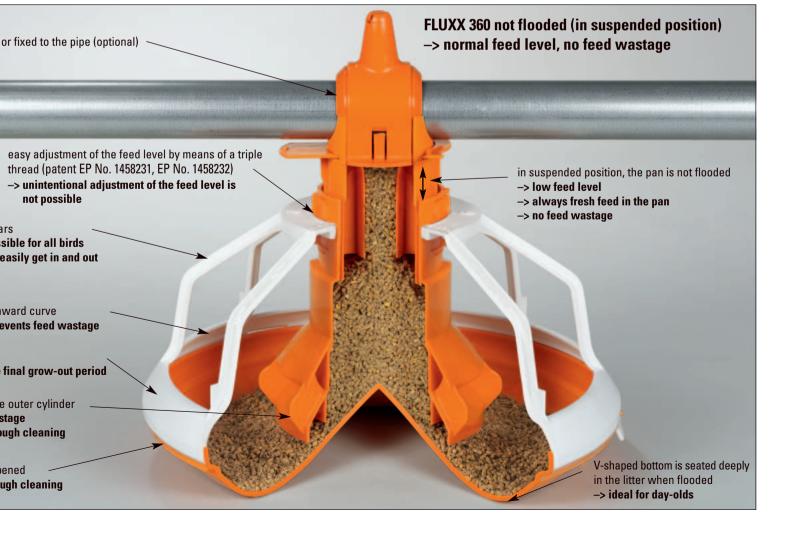

The innovative 360° flooding mechanism ensures a high feed level all the way around the pan to make the feed more accessible for day-old chicks - without extra work for the grower.

As the birds grow, the entire feed line is raised, which causes the flooding mechanism to close thus decreasing the feed level inside the pan. This reduces feed wastage to an absolute minimum.

Baffles at the outer cylinder of the pan additionally prevent feed wastage as they

keep the birds from pushing feed out of the pan.

There are different models of FLUXX available to provide the right feed pan for every producer:

- ✓ with a diameter of 330 or 360 mm
- ✓ FLUXX 330 with 5-arm or 14-arm grill
- ✓ FLUXX 360 with 8-arm or 16-arm grill;
- with deep pan or corrugated bottom
- with or without shut-off.