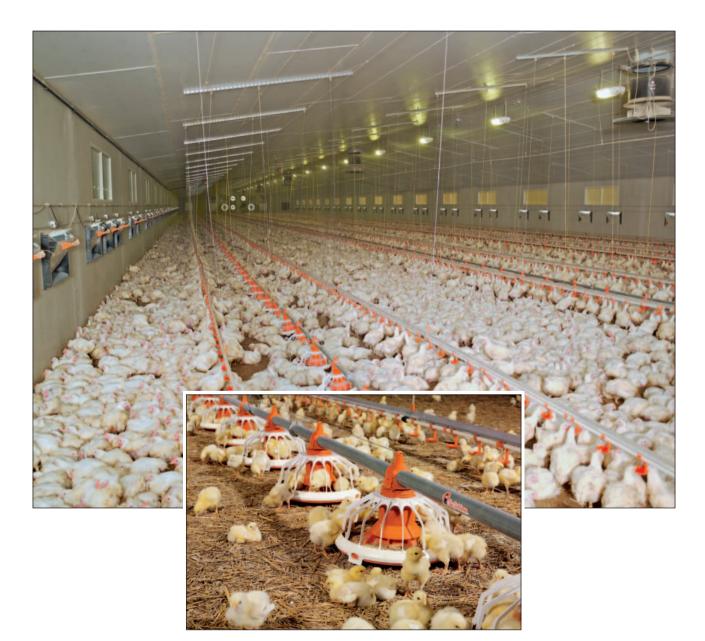

# FLUXX 330 & 360 - ideal feed pans with many advantages

or 8 levels) -> easy-to-read

The Big Dutchman FLUXX feed pan is one of broiler production. FLUXX not only satisfies the heavy birds in the final grow-out phase. Its m feeding system a must-have for professional

# for successful rearing and growing of broilers

the leading feeding systems for successful ne needs of day-old chicks, but also those of any advantages truly make the FLUXX broiler broiler growers worldwide.

keep the birds from pushing feed out of the pan.

There are different models of FLUXX available to provide the right feed pan for every producer:

- ✓ with a diameter of 330 or 360 mm
- ✓ FLUXX 330 with 5-arm or 14-arm grill
- ✓ FLUXX 360 with 8-arm or 16-arm grill;
- with deep pan or corrugated bottom
- with or without shut-off.