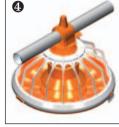

# FLUXX 330 & 360 - ideal feed pans with many advantages

or 8 levels) -> easy-to-read

The Big Dutchman FLUXX feed pan is one of broiler production. FLUXX not only satisfies the heavy birds in the final grow-out phase. Its m feeding system a must-have for professional

The innovative 360° flooding mechanism ensures a high feed level all the way around the pan to make the feed more accessible for day-old chicks - without extra work for the grower.

As the birds grow, the entire feed line is raised, which causes the flooding mechanism to close thus decreasing the feed level inside the pan. This reduces feed wastage to an absolute minimum.

Baffles at the outer cylinder of the pan additionally prevent feed wastage as they

keep the birds from pushing feed out of the pan.

There are different models of FLUXX available to provide the right feed pan for every producer:

- ✓ with a diameter of 330 or 360 mm
- ✓ FLUXX 330 with 5-arm or 14-arm grill
- ✓ FLUXX 360 with 8-arm or 16-arm grill;
- with deep pan or corrugated bottom
- with or without shut-off.