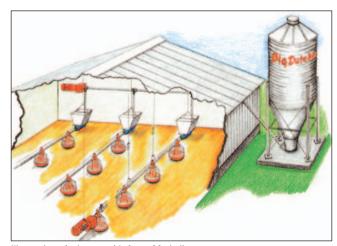

## Broiler growing - ad libitum feeding

| 1 feed line per 4-5 m of house width, i |
|-----------------------------------------|
| - 9-12 m house width -> 2 feed lines    |
| - 12-15 m house width -> 3 feed lines   |

- 15-18 m house width -> 4 feed lines

- as hand winch
- as motor winch

Illustration of a house with AugerMatic lines