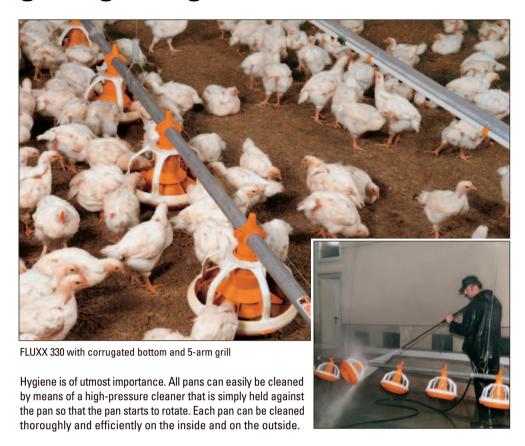

keep the birds from pushing feed out of the pan.

There are different models of FLUXX available to provide the right feed pan for every producer:

- ✓ with a diameter of 330 or 360 mm
- ✓ FLUXX 330 with 5-arm or 14-arm grill
- ✓ FLUXX 360 with 8-arm or 16-arm grill;
- with deep pan or corrugated bottom
- with or without shut-off.