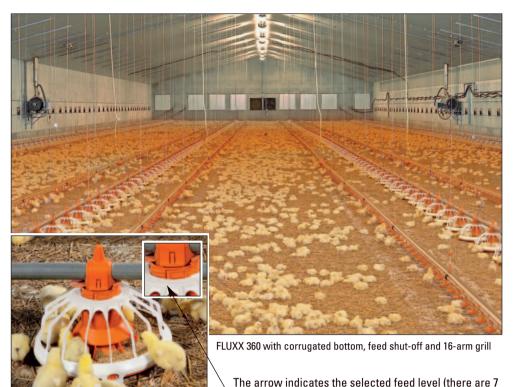

# FLUXX 330 & 360 - ideal feed pans with many advantages

or 8 levels) -> easy-to-read

The Big Dutchman FLUXX feed pan is one of broiler production. FLUXX not only satisfies the heavy birds in the final grow-out phase. Its m feeding system a must-have for professional

The innovative 360° flooding mechanism ensures a high feed level all the way around the pan to make the feed more accessible for day-old chicks - without extra work for the grower.

As the birds grow, the entire feed line is raised, which causes the flooding mechanism to close thus decreasing the feed level inside the pan. This reduces feed wastage to an absolute minimum.