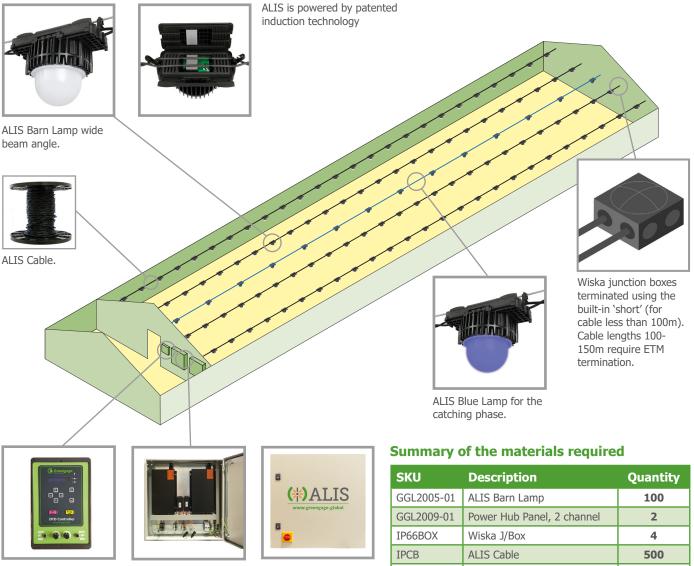

## How the DTD Digital Controller integrates into the ALIS broiler package based on 18m X 90m shed

Panel.

Power Hub Panel, two channel.

Power Hub Panel closed. Can include ALIS Blue Lamp switch.

| SKU        | Description                 | Quantity |
|------------|-----------------------------|----------|
| GGL2005-01 | ALIS Barn Lamp              | 100      |
| GGL2009-01 | Power Hub Panel, 2 channel  | 2        |
| IP66BOX    | Wiska J/Box                 | 4        |
| IPCB       | ALIS Cable                  | 500      |
| ALS0049    | ALIS DTD Control Panel V1.8 | 1        |
| ETM        | End Termination Module      | 4        |
| GGL-BLUE   | ALIS Blue Lamp              | 15       |