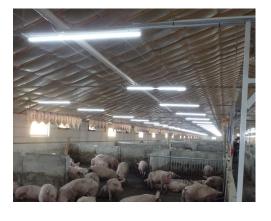

### Good light, good productivity

Leading advisors and veterinarians recommend **minimum 200 lux for the sows 17 hours a day**. RN Solutions System Light installed right above the sows secure that they receive the right amount of light.

Low usage of power, inexpensive installation and long lifetime, all together secures good economy.

See more references, www.rnsolutions.dk

New stables, Poldanor, Poland

Danish Pig farm

RN Solutions Aps - Guldbækvej 105, 9230 Svenstrup J, Denmark Tlf: +45 9838 5995