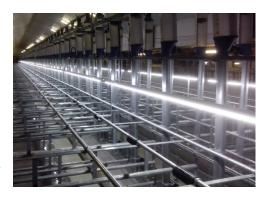

# Pig production

### Good light, good productivity

Leading advisors and veterinarians recommend **minimum 200 lux for the sows 17 hours a day**. RN Solutions System Light installed right above the sows secure that they receive the right amount of light.

#### Flexible use and easy installation.

The System light can be used in all stable environments and related areas. With the included mounting clips, and the plug and play connections, the farmer or installation companies can easily do the installation.



Renovated stables in Holland

#### Good economy.

With the System light you save min. **60% power** compared to traditional fluorescent light and they have a longer life. The tube lights are at the highest standard, and are constructed to last in a farming environment.

Low usage of power, inexpensive installation and long lifetime, all together secures good economy.

See more references, www.rnsolutions.dk



New stables, Poldanor, Poland



Danish Pig farm

RN Solutions Aps - Guldbækvej 105, 9230 Svenstrup J, Denmark Tlf: +45 9838 5995



## **RN Solutions IP65 System Light.**

#### Stable for use in all farm environments.

**Energy efficient:** 110—126 lm/W

**Durability** IP65 approved Strong aluminum Case secure right

cooling and durability.

LED's are coated, and electrical parts