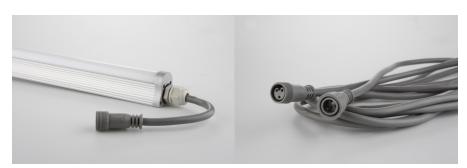

#### Stable for use in all farm environments.

**Energy efficient:** 110—126 lm/W

**Durability** IP65 approved Strong aluminum Case secure right

cooling and durability.

LED's are coated, and electrical parts embedded in silicone to

protect from humidity and ammonia.

50.000 hours, 2 years warranty

Plug & Play Up to 16 tubes can be connected (< 300w) with the plug and play

connections. They can be easily mounted in ceilings, wire mounted, or mounted directly over the sows with the special galvanized brackets.

Connecting cables with or without protection

from rodents.

Available in 3m/9.8ft, 6m/19,6ft, or customized.

**Technical info** 50/60 HZ, 100 - 265 V.

Available colors, 4000, and 6000 Kelvin.

| Product     | Length         | Watt/lm      | Max piece/<br>string |
|-------------|----------------|--------------|----------------------|
| RN ST 120 A | 120 cm / 4 ft. | 18w / 2269lm | 16                   |
| RN ST 150 A | 150 cm / 5 ft. | 25w / 3152lm | 12                   |
| RN ST 240 A | 240 cm / 8 ft. | 40w / 4400lm | 7                    |