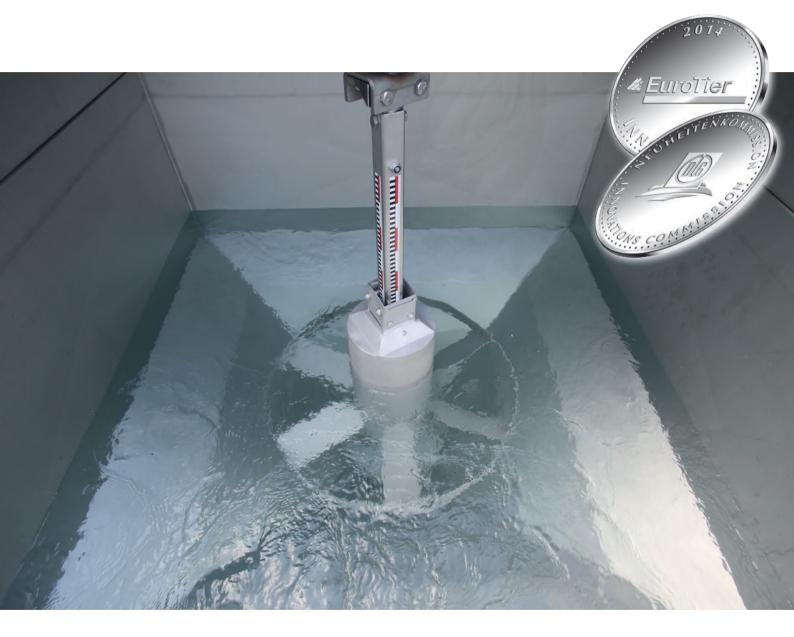

Level-controlled agitator inside the mixing tank at a high and a low filling level: A float guarantees that the agitator is always in the ideal position for mixing, depending on the filling level.