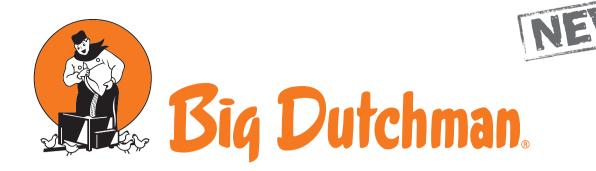

## **Level-controlled** agitator

automatically adjusts its position to the filling level in the liquid feed mixing tank

## Level-controlled agitator adjusts position to the filling level

This agitator, newly developed by Big Dutchman, constantly adjusts its position to the filling level in the mixing tank for liquid feeding.

A really good mix of all ingredients of a recipe is essential to ensure that all pigs receive the nutrients required for a good performance. Whether the feed quantities are small or large, the level-controlled agitator guarantees that all feed components are ideally mixed in the mixing tank. This is important: