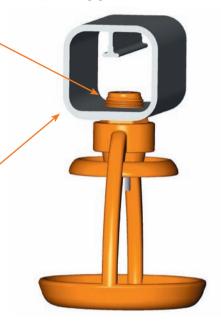

## CombiMaster

only 4 mm of the nipple protrude into the nipple tube -> minimum narrowing of the tube diameter

reinforced plastic casing with larger thread diameter -> high solidity

new drinking nipple tube with a diameter of 28 mm -> greater passage rate

use of high-quality materials (special synthetic material and stainless steel) -> high chemical resistance

### **Drinking nipple protector**

very simple assembly: protector is put onto the nipple

drinking nipple protector -> nipple activation from the side is not possible

Germany: Big Dutchman International GmbH Postfach 1163 · 49360 Vechta Tel. +49(0)4447 801-0 · Fax -237 big@bigdutchman.de www.bigdutchman.de