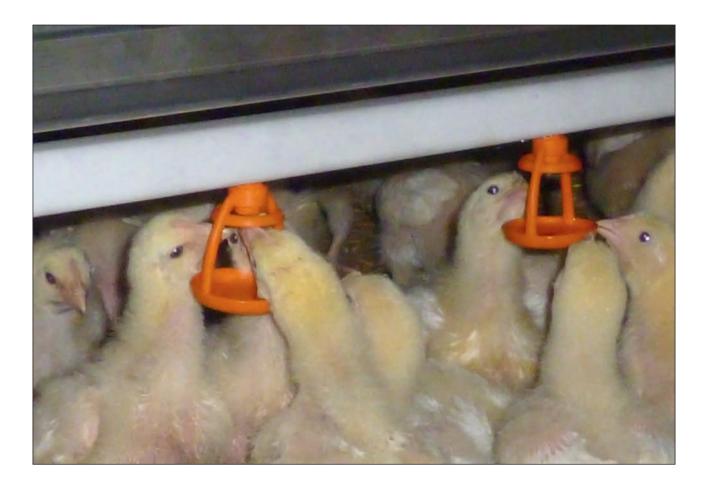

The drinker consists of a larger nipple

Supplying broilers with a sufficient amount of fresh and clean drinking water is the most important requirement to achieve the optimum performance from the birds.

### Larger nipple tube

This well thought-out system ensures that

the birds receive a sufficient amount of

water and at the same time reduces

wastage by splash water significantly.

### The advantages at a glance

- less splash water because the nipple cannot be activated from the side;
- Iarge lower pin -> big and noticeable water drop;
- drip cup is not attached to the nipple tube any more -> improved hygiene;
- 1 greater water passage rate;
- use of high-quality materials;
- simple assembly of the drinking nipple protector: protector is put onto the nipple;
- maximum length of the drinker line 90 m for side supply.