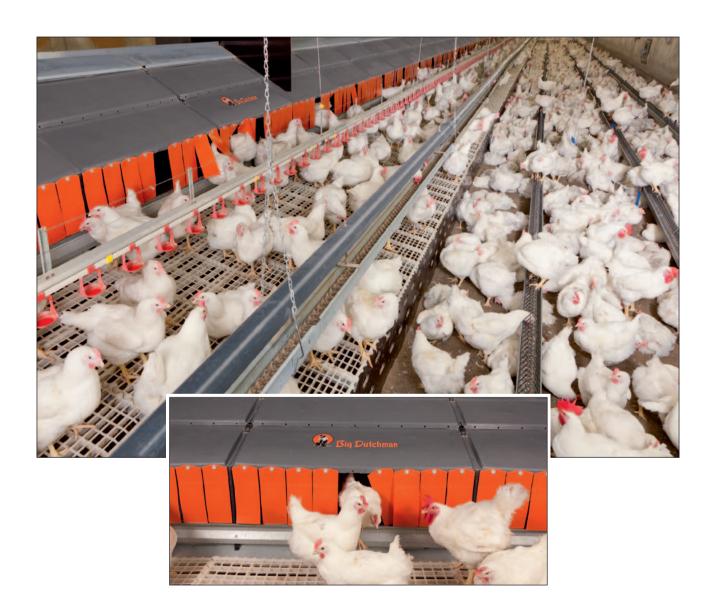

## Relax

The ideal single-tier group laying nest for broiler breeders
- for high-quality hatching eggs -

## Relax - the perfect solution for broiler breeders

**Relax** is a group laying nest, which has been newly developed by Big Dutchman especially for broiler breeders.

The following points are decisive to

The following points are decisive to achieve a high quality of hatching eggs:

- ✓ high nest acceptance
- ✓ high hygienic standard
- short rolling-off distance and gentle transport of the eggs
- easy nest and egg belt control

hens have to be prevented from sleeping or brooding inside the nest. Relax fulfils all of these requirements optimally.

Relax group laying nest with nest back wall as expel system

### **Important features**

- use of high-quality materials, perforated nest insert made of plastic
   high nest acceptance;
- nest depth of 47 cm -> eggs have a short rolling-off distance;
- sophisticated, wood-free nest designfor optimal hygiene and cleaning;
- divided roof of nest -> for optimal monitoring of nest and egg belt;
- solid nest legs made of plasticno danger of corrosion;
- egg channel is available in two widths: 400 or 500 mm;
- simple plug-in design, almost screwless for quick and easy assembly.