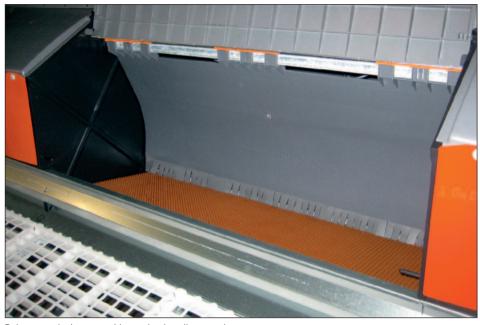

hens have to be prevented from sleeping or brooding inside the nest. Relax fulfils all of these requirements optimally.

Relax group laying nest with nest back wall as expel system

### **Important features**

- use of high-quality materials, perforated nest insert made of plastic
   high nest acceptance;
- nest depth of 47 cm -> eggs have a short rolling-off distance;
- sophisticated, wood-free nest designfor optimal hygiene and cleaning;
- divided roof of nest -> for optimal monitoring of nest and egg belt;
- solid nest legs made of plasticno danger of corrosion;
- egg channel is available in two widths: 400 or 500 mm;
- simple plug-in design, almost screwless for quick and easy assembly.