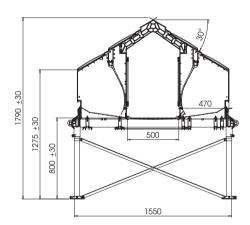

### **Technical specifications**

| Relax                          | Type 400    | 500  |
|--------------------------------|-------------|------|
| Length (m)                     | 2.41        | 2.41 |
| Width (m)                      | 1.45        | 1.55 |
| Height (m)                     | 1.76        | 1.79 |
| Length of nest/compartmer      | nt (m) 1.20 | 1.20 |
| Depth of nest insert (cm)      | 46.8        | 46.8 |
| Depth of nest in the animal ar | ea (cm) 47  | 47   |
| Egg belt width (mm)            | 400         | 500  |
| No. of birds/nest              |             |      |
| - light breeds                 | 240         | 240  |
| - heavy breeds                 | 220         | 220  |