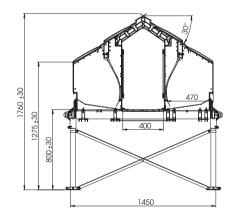

### **Technical specifications**

| Relax                          | Type 400    | 500  |
|--------------------------------|-------------|------|
| Length (m)                     | 2.41        | 2.41 |
| Width (m)                      | 1.45        | 1.55 |
| Height (m)                     | 1.76        | 1.79 |
| Length of nest/compartmer      | nt (m) 1.20 | 1.20 |
| Depth of nest insert (cm)      | 46.8        | 46.8 |
| Depth of nest in the animal ar | ea (cm) 47  | 47   |
| Egg belt width (mm)            | 400         | 500  |
| No. of birds/nest              |             |      |
| - light breeds                 | 240         | 240  |
| - heavy breeds                 | 220         | 220  |