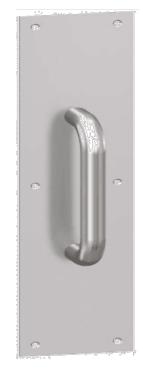

**Door Knob** 

**Passage Lever** 

**Face Mounted Pull Handle** 

**Barrel Latch** 

**Barn Style Latch** 

## **Personnel Door Hardware & Specifications**

| DOOR FRAME                                                  |                                                                                                                                                                       |
|-------------------------------------------------------------|-----------------------------------------------------------------------------------------------------------------------------------------------------------------------|
| Door Frame                                                  | 1.5mm Material Thickness                                                                                                                                              |
| Door Hinges                                                 | (3) 3.0mm x 61mm x 411mm – Stainless Steel 304 GB/T4327                                                                                                               |
| Door Frame Mounting                                         | (10) mounting plates around the perimeter of the door frame                                                                                                           |
| Frame Width                                                 | 100mm Door Frame. Requires Trim for Wider Walls.                                                                                                                      |
| Frame Type                                                  | Pre-hung galvanized steel                                                                                                                                             |
| Door Sizes                                                  | <ul> <li>910mm x 2032mm</li> <li>1220mm x 2030mm</li> <li>1800mm x 2032mm</li> </ul>                                                                                  |
| DOOR LEAF                                                   |                                                                                                                                                                       |
| Skin                                                        | 0.8mm Material Thickness                                                                                                                                              |
| Insulation                                                  | 50mm Rigid Polyurethane – Density: 40kg/m <sup>3</sup>                                                                                                                |
| Edges                                                       | Rolled edges                                                                                                                                                          |
| Hardware                                                    | <ul><li>Passage Lever</li><li>Face Mounted Pull Handle</li><li>Door Knob</li></ul>                                                                                    |
|                                                             | <ul> <li>Key-Lock Set (Double or Single Keyed) – Includes Passage Lever</li> <li>Barrel Latch – Includes Face Mounted Pull Plate</li> <li>Barn Style Latch</li> </ul> |
| COLORS                                                      |                                                                                                                                                                       |
| Available Colors                                            | Pure White – RAL 9003                                                                                                                                                 |
| DOOR LITE (Window)                                          |                                                                                                                                                                       |
| Lite Kits                                                   | <ul> <li>None</li> <li>Double Pane – 5.0mm Thick x 610mm x 508mm Tempered Glass</li> <li>ACCESSORIES</li> </ul>                                                       |
| Air Gasket Durable EPDM Rubber 15mm x 21mm x 5245mm (black) |                                                                                                                                                                       |
|                                                             | · · · ·                                                                                                                                                               |
| Sweep                                                       | Durable EPDM Rubber 20mm x 35mm x 914mm (black)                                                                                                                       |
| Threshold                                                   | 4mm Stainless Steel 304 Formed Plate ( Low profile )                                                                                                                  |