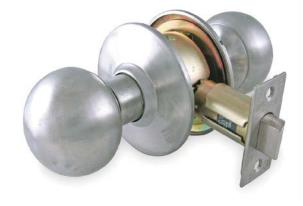

**Door Knob** 

**Passage Lever** 

**Face Mounted Pull Handle** 

**Barrel Latch** 

**Barn Style Latch** 

## **Personnel Door Hardware & Specifications**

| DOOR FRAME                                                  |                                                                                                                                                                       |
|-------------------------------------------------------------|-----------------------------------------------------------------------------------------------------------------------------------------------------------------------|
| Door Frame                                                  | 1.5mm Material Thickness                                                                                                                                              |
| Door Hinges                                                 | (3) 3.0mm x 61mm x 411mm – Stainless Steel 304 GB/T4327                                                                                                               |
| Door Frame Mounting                                         | (10) mounting plates around the perimeter of the door frame                                                                                                           |
| Frame Width                                                 | 100mm Door Frame. Requires Trim for Wider Walls.                                                                                                                      |
| Frame Type                                                  | Pre-hung galvanized steel                                                                                                                                             |
| Door Sizes                                                  | <ul> <li>910mm x 2032mm</li> <li>1220mm x 2030mm</li> <li>1800mm x 2032mm</li> </ul>                                                                                  |
| DOOR LEAF                                                   |                                                                                                                                                                       |
| Skin                                                        | 0.8mm Material Thickness                                                                                                                                              |
| Insulation                                                  | 50mm Rigid Polyurethane – Density: 40kg/m <sup>3</sup>                                                                                                                |
| Edges                                                       | Rolled edges                                                                                                                                                          |
| Hardware                                                    | <ul><li>Passage Lever</li><li>Face Mounted Pull Handle</li><li>Door Knob</li></ul>                                                                                    |
|                                                             | <ul> <li>Key-Lock Set (Double or Single Keyed) – Includes Passage Lever</li> <li>Barrel Latch – Includes Face Mounted Pull Plate</li> <li>Barn Style Latch</li> </ul> |
| COLORS                                                      |                                                                                                                                                                       |
| Available Colors                                            | Pure White – RAL 9003                                                                                                                                                 |
| DOOR LITE (Window)                                          |                                                                                                                                                                       |
| Lite Kits                                                   | <ul> <li>None</li> <li>Double Pane – 5.0mm Thick x 610mm x 508mm Tempered Glass</li> <li>ACCESSORIES</li> </ul>                                                       |
| Air Gasket Durable EPDM Rubber 15mm x 21mm x 5245mm (black) |                                                                                                                                                                       |
|                                                             | · · · ·                                                                                                                                                               |
| Sweep                                                       | Durable EPDM Rubber 20mm x 35mm x 914mm (black)                                                                                                                       |
| Threshold                                                   | 4mm Stainless Steel 304 Formed Plate ( Low profile )                                                                                                                  |