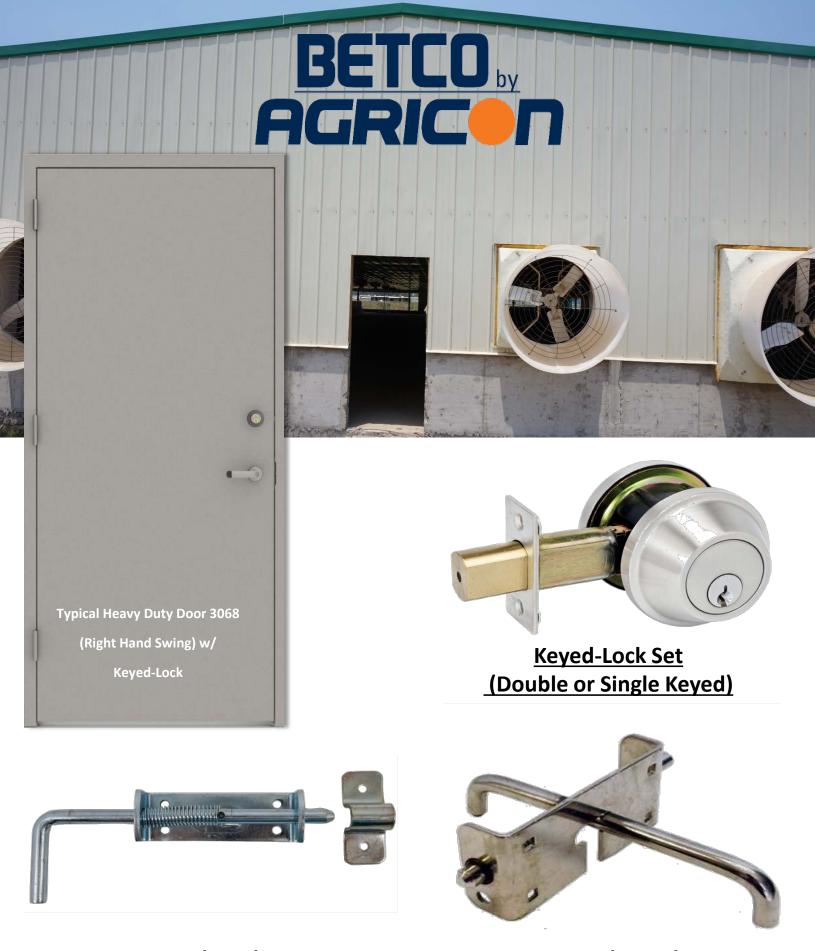

**Door Knob** 

**Passage Lever** 

**Face Mounted Pull Handle** 

**Barrel Latch** 

**Barn Style Latch** 

## **Personnel Door Hardware & Specifications**

| DOOR FRAME                                                  |                                                                                                                                                                       |
|-------------------------------------------------------------|-----------------------------------------------------------------------------------------------------------------------------------------------------------------------|
| Door Frame                                                  | 1.5mm Material Thickness                                                                                                                                              |
| Door Hinges                                                 | (3) 3.0mm x 61mm x 411mm – Stainless Steel 304 GB/T4327                                                                                                               |
| Door Frame Mounting                                         | (10) mounting plates around the perimeter of the door frame                                                                                                           |
| Frame Width                                                 | 100mm Door Frame. Requires Trim for Wider Walls.                                                                                                                      |
| Frame Type                                                  | Pre-hung galvanized steel                                                                                                                                             |
| Door Sizes                                                  | <ul> <li>910mm x 2032mm</li> <li>1220mm x 2030mm</li> <li>1800mm x 2032mm</li> </ul>                                                                                  |
| DOOR LEAF                                                   |                                                                                                                                                                       |
| Skin                                                        | 0.8mm Material Thickness                                                                                                                                              |
| Insulation                                                  | 50mm Rigid Polyurethane – Density: 40kg/m <sup>3</sup>                                                                                                                |
| Edges                                                       | Rolled edges                                                                                                                                                          |
| Hardware                                                    | <ul><li>Passage Lever</li><li>Face Mounted Pull Handle</li><li>Door Knob</li></ul>                                                                                    |
|                                                             | <ul> <li>Key-Lock Set (Double or Single Keyed) – Includes Passage Lever</li> <li>Barrel Latch – Includes Face Mounted Pull Plate</li> <li>Barn Style Latch</li> </ul> |
| COLORS                                                      |                                                                                                                                                                       |
| Available Colors                                            | Pure White – RAL 9003                                                                                                                                                 |
| DOOR LITE (Window)                                          |                                                                                                                                                                       |
| Lite Kits                                                   | <ul> <li>None</li> <li>Double Pane – 5.0mm Thick x 610mm x 508mm Tempered Glass</li> <li>ACCESSORIES</li> </ul>                                                       |
| Air Gasket Durable EPDM Rubber 15mm x 21mm x 5245mm (black) |                                                                                                                                                                       |
|                                                             | · · · ·                                                                                                                                                               |
| Sweep                                                       | Durable EPDM Rubber 20mm x 35mm x 914mm (black)                                                                                                                       |
| Threshold                                                   | 4mm Stainless Steel 304 Formed Plate ( Low profile )                                                                                                                  |