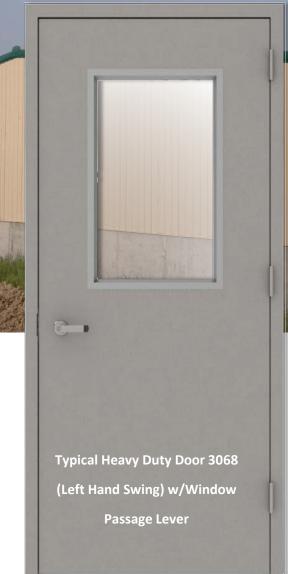

## **Personnel Door Hardware & Specifications**

| DOOR FRAME                                                  |                                                                                                                                                                       |
|-------------------------------------------------------------|-----------------------------------------------------------------------------------------------------------------------------------------------------------------------|
| Door Frame                                                  | 1.5mm Material Thickness                                                                                                                                              |
| Door Hinges                                                 | (3) 3.0mm x 61mm x 411mm – Stainless Steel 304 GB/T4327                                                                                                               |
| Door Frame Mounting                                         | (10) mounting plates around the perimeter of the door frame                                                                                                           |
| Frame Width                                                 | 100mm Door Frame. Requires Trim for Wider Walls.                                                                                                                      |
| Frame Type                                                  | Pre-hung galvanized steel                                                                                                                                             |
| Door Sizes                                                  | <ul> <li>910mm x 2032mm</li> <li>1220mm x 2030mm</li> <li>1800mm x 2032mm</li> </ul>                                                                                  |
| DOOR LEAF                                                   |                                                                                                                                                                       |
| Skin                                                        | 0.8mm Material Thickness                                                                                                                                              |
| Insulation                                                  | 50mm Rigid Polyurethane – Density: 40kg/m <sup>3</sup>                                                                                                                |
| Edges                                                       | Rolled edges                                                                                                                                                          |
| Hardware                                                    | <ul><li>Passage Lever</li><li>Face Mounted Pull Handle</li><li>Door Knob</li></ul>                                                                                    |
|                                                             | <ul> <li>Key-Lock Set (Double or Single Keyed) – Includes Passage Lever</li> <li>Barrel Latch – Includes Face Mounted Pull Plate</li> <li>Barn Style Latch</li> </ul> |
| COLORS                                                      |                                                                                                                                                                       |
| Available Colors                                            | Pure White – RAL 9003                                                                                                                                                 |
| DOOR LITE (Window)                                          |                                                                                                                                                                       |
| Lite Kits                                                   | <ul> <li>None</li> <li>Double Pane – 5.0mm Thick x 610mm x 508mm Tempered Glass</li> <li>ACCESSORIES</li> </ul>                                                       |
| Air Gasket Durable EPDM Rubber 15mm x 21mm x 5245mm (black) |                                                                                                                                                                       |
|                                                             | · · · ·                                                                                                                                                               |
| Sweep                                                       | Durable EPDM Rubber 20mm x 35mm x 914mm (black)                                                                                                                       |
| Threshold                                                   | 4mm Stainless Steel 304 Formed Plate ( Low profile )                                                                                                                  |