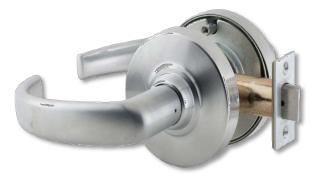

**Door Knob** 

**Passage Lever** 

**Face Mounted Pull Handle** 

**Barrel Latch** 

**Barn Style Latch** 

## **Personnel Door Hardware & Specifications**

| DOOR FRAME                                                  |                                                                                                                                                                       |
|-------------------------------------------------------------|-----------------------------------------------------------------------------------------------------------------------------------------------------------------------|
| Door Frame                                                  | 1.5mm Material Thickness                                                                                                                                              |
| Door Hinges                                                 | (3) 3.0mm x 61mm x 411mm – Stainless Steel 304 GB/T4327                                                                                                               |
| Door Frame Mounting                                         | (10) mounting plates around the perimeter of the door frame                                                                                                           |
| Frame Width                                                 | 100mm Door Frame. Requires Trim for Wider Walls.                                                                                                                      |
| Frame Type                                                  | Pre-hung galvanized steel                                                                                                                                             |
| Door Sizes                                                  | <ul> <li>910mm x 2032mm</li> <li>1220mm x 2030mm</li> <li>1800mm x 2032mm</li> </ul>                                                                                  |
| DOOR LEAF                                                   |                                                                                                                                                                       |
| Skin                                                        | 0.8mm Material Thickness                                                                                                                                              |
| Insulation                                                  | 50mm Rigid Polyurethane – Density: 40kg/m <sup>3</sup>                                                                                                                |
| Edges                                                       | Rolled edges                                                                                                                                                          |
| Hardware                                                    | <ul><li>Passage Lever</li><li>Face Mounted Pull Handle</li><li>Door Knob</li></ul>                                                                                    |
|                                                             | <ul> <li>Key-Lock Set (Double or Single Keyed) – Includes Passage Lever</li> <li>Barrel Latch – Includes Face Mounted Pull Plate</li> <li>Barn Style Latch</li> </ul> |
| COLORS                                                      |                                                                                                                                                                       |
| Available Colors                                            | Pure White – RAL 9003                                                                                                                                                 |
| DOOR LITE (Window)                                          |                                                                                                                                                                       |
| Lite Kits                                                   | <ul> <li>None</li> <li>Double Pane – 5.0mm Thick x 610mm x 508mm Tempered Glass</li> <li>ACCESSORIES</li> </ul>                                                       |
| Air Gasket Durable EPDM Rubber 15mm x 21mm x 5245mm (black) |                                                                                                                                                                       |
|                                                             | · · · ·                                                                                                                                                               |
| Sweep                                                       | Durable EPDM Rubber 20mm x 35mm x 914mm (black)                                                                                                                       |
| Threshold                                                   | 4mm Stainless Steel 304 Formed Plate ( Low profile )                                                                                                                  |