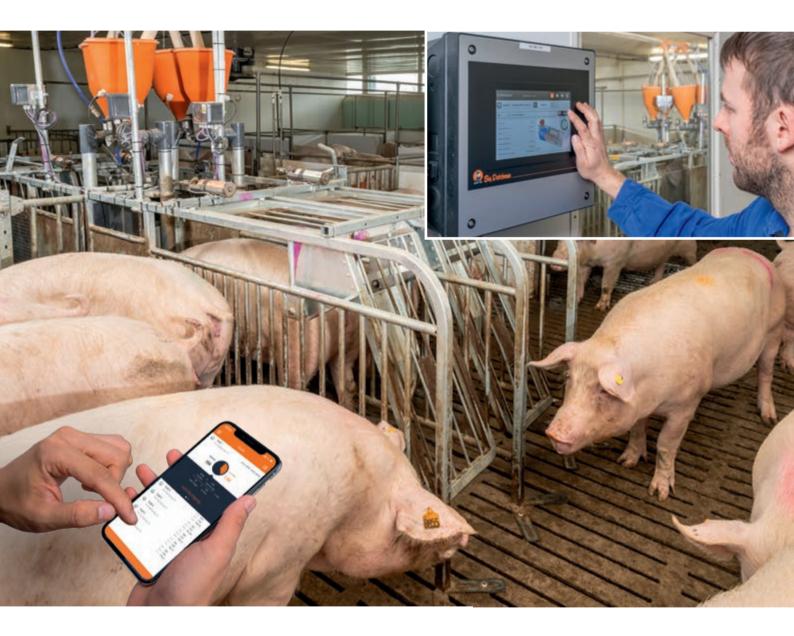

## CallBackpro - the smart solution for individual sow feeding

The CallBack*pro* feeding system unites the advantages of managing sows in free-access stalls with those of an electronic sow feeding (ESF) system. Similarly to an ESF system, the sows are identified by an RFID ear tag to allow

for individual feeding. All feeding data are logged automatically; deviations generate an alarm. The group size can easily be adjusted in steps of 20 by changing the number of feeding places. Sows are often already accustomed to stalls and they can see the station's interior from outside, so they quickly learn how to use the system.

The 510*pro* station controller can control up to ten feeding stations. It is installed directly in the aisle or in the office. With our clever BigFarmNet technology and the mobile app, you can control the feeding system and the ESF stations directly in the barn. Monitoring and managing animal, feeding, climate and other data is of course also possible, even when you are not on the farm.