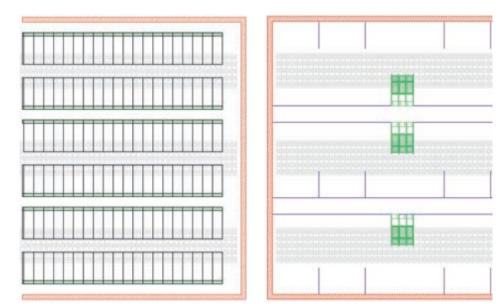

for individual feeding. All feeding data are logged automatically; deviations generate an alarm. The group size can easily be adjusted in steps of 20 by changing the number of feeding places. Sows are often already accustomed to stalls and they can see the station's interior from outside, so they quickly learn how to use the system.

Individual feeding of every sow in a protected space

Easy retrofitting from stalls to CallBack*pro*. In many cases, the feeding system can be reused, and the floor plan can also often remain the same.

Europe, Middle East & Africa: Big Dutchman International GmbH P.O. Box 1163 · 49360 Vechta, Germany Tel. +49(0)4447 801-0 · Fax -237 big@bigdutchman.de www.bigdutchman.de