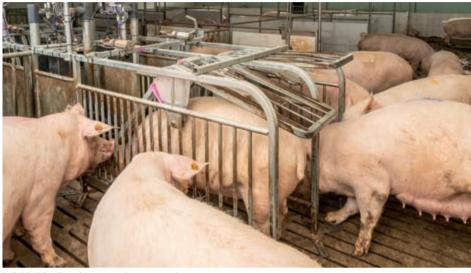

for individual feeding. All feeding data are logged automatically; deviations generate an alarm. The group size can easily be adjusted in steps of 20 by changing the number of feeding places. Sows are often already accustomed to stalls and they can see the station's interior from outside, so they quickly learn how to use the system.

Individual feeding of every sow in a protected space

Easy retrofitting from stalls to CallBack*pro*. In many cases, the feeding system can be reused, and the floor plan can also often remain the same.

Europe, Middle East & Africa: Big Dutchman International GmbH P.O. Box 1163 · 49360 Vechta, Germany Tel. +49(0)4447 801-0 · Fax -237 big@bigdutchman.de www.bigdutchman.de