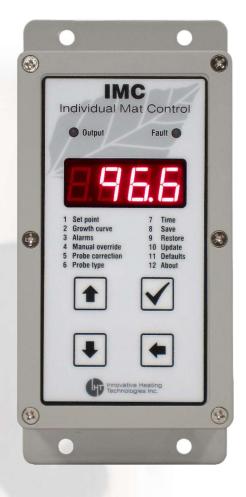

## Individual Mat Control (IMC)

Loaded with powerful features, the Individual Mat Control (IMC) includes a variable heating stage with a pre-programmed, six-step growth curve.

Designed as an economical alternative to the HMC-2 (20A) the IMC (3.5A) provides optimal control for IHT's energy efficient heat mats. All configuration and programming parameters are never more than a few button presses away, making the IMC a trouble free temperature controller geared for easy setup and ease of use in a wide range of heating applications.

## **Features**

- Automatic temperature-based control, programmable range: 70 to 125°F (21 to 51°C)
- Six-step growth curve, up to 365 days duration
- Manual override mode
- Variable heating stage for controlling heat mats
- Temperature probe input
- Minimum and maximum temperature logging
- Alarm message display
- Power-failure settings protection
- Rugged enclosure (corrosion resistant, water resistant and fire retardant)
- CSA approval
- Limited warranty (2 years)